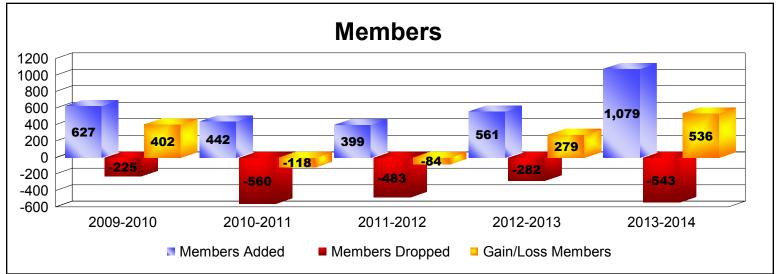

District 301D1 As of June 2014 Cumulative

| Year      | New<br>Clubs | Dropped<br>Clubs | Gain/<br>Loss<br>Clubs | New<br>Members | Charter<br>Members | Reinstate<br>Members | Transfer<br>Members | Total<br>Member<br>Added | Total<br>Members<br>Dropped | Gain/<br>Loss<br>Members |
|-----------|--------------|------------------|------------------------|----------------|--------------------|----------------------|---------------------|--------------------------|-----------------------------|--------------------------|
| 2009-2010 | 10           | 0                | 10                     | 360            | 231                | 30                   | 6                   | 627                      | -225                        | 402                      |
| 2010-2011 | 3            | -6               | -3                     | 289            | 85                 | 66                   | 2                   | 442                      | -560                        | -118                     |
| 2011-2012 | 1            | -3               | -2                     | 248            | 20                 | 130                  | 1                   | 399                      | -483                        | -84                      |
| 2012-2013 | 9            | -1               | 8                      | 320            | 191                | 46                   | 4                   | 561                      | -282                        | 279                      |
| 2013-2014 | 23           | -4               | 19                     | 322            | 673                | 76                   | 8                   | 1079                     | -543                        | 536                      |
| Average   | 9            | -3               | 6                      | 308            | 240                | 70                   | 4                   | 622                      | -419                        | 203                      |