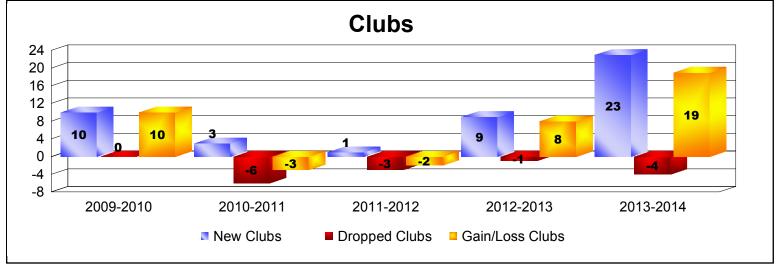

District 301D1 As of June 2014 Cumulative

| Year      | New<br>Clubs | Dropped<br>Clubs | Gain/<br>Loss<br>Clubs | New<br>Members | Charter<br>Members | Reinstate<br>Members | Transfer<br>Members | Total<br>Member<br>Added | Total<br>Members<br>Dropped | Gain/<br>Loss<br>Members |
|-----------|--------------|------------------|------------------------|----------------|--------------------|----------------------|---------------------|--------------------------|-----------------------------|--------------------------|
| 2009-2010 | 10           | 0                | 10                     | 360            | 231                | 30                   | 6                   | 627                      | -225                        | 402                      |
| 2010-2011 | 3            | -6               | -3                     | 289            | 85                 | 66                   | 2                   | 442                      | -560                        | -118                     |
| 2011-2012 | 1            | -3               | -2                     | 248            | 20                 | 130                  | 1                   | 399                      | -483                        | -84                      |
| 2012-2013 | 9            | -1               | 8                      | 320            | 191                | 46                   | 4                   | 561                      | -282                        | 279                      |
| 2013-2014 | 23           | -4               | 19                     | 322            | 673                | 76                   | 8                   | 1079                     | -543                        | 536                      |
| Average   | 9            | -3               | 6                      | 308            | 240                | 70                   | 4                   | 622                      | -419                        | 203                      |